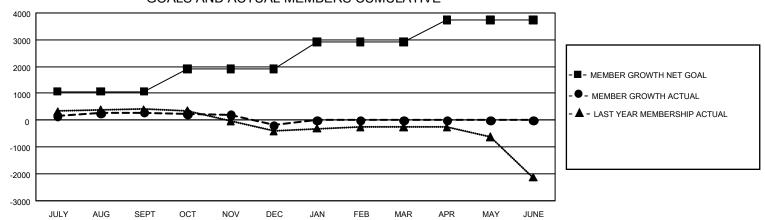

## GMT Constitutional Area 5 - K, Group M

REPORT DOES NOT INCLUDE CLUBS IN UNDISTRICTED AREAS.

| Clubs         |               |             |               | Members               |                        |                         |                                                    |  |
|---------------|---------------|-------------|---------------|-----------------------|------------------------|-------------------------|----------------------------------------------------|--|
|               | RESULTS FOR   | R 2020-2021 |               | RESULTS FOR 2020-2021 |                        |                         |                                                    |  |
| QUARTER       | NEW CLUB GOAL | NEW CLUBS   | DROPPED CLUBS | QUARTER MEMI          | BER GROWTH NET<br>GOAL | MEMBER GROWTH<br>ACTUAL | DROPPED<br>MEMBERS ACTUAL<br>(including transfers) |  |
| JULY/AUG/SEPT | 15            | 0           | 12            | JULY/AUG/SEPT         | 1072                   | 1,346                   | 994                                                |  |
| OCT/NOV/DEC   | 15            | 4           | 0             | OCT/NOV/DEC           | 834                    | 565                     | 992                                                |  |
| JAN/FEB/MAR   | 15            | 0           | 0             | JAN/FEB/MAR           | 1018                   | 0                       | 0                                                  |  |
| APR/MAY/JUNE  | 3             | 0           | 0             | APR/MAY/JUNE          | 812                    | 0                       | 0                                                  |  |

## GOALS AND ACTUAL MEMBERS CUMULATIVE

| DROPPED CLUBS: 12 |       | 382 CLUBS OF 625 ADDED 1 OR MORE | GENDER DISTRIBUTION             |                 |       |
|-------------------|-------|----------------------------------|---------------------------------|-----------------|-------|
|                   |       | NEW MEMBERS                      | MALE                            | 18,844 (80.32%) |       |
|                   |       | 1                                | FEMALE                          | 4,617 (19.68%)  |       |
| DROPPED MEMBERS   |       |                                  |                                 | ,               |       |
| DECEASED          | 42    | CLICK HERE FOR CUMULATIVE        | TOTAL FAMILY UNIT MEMBERS       |                 | 1,408 |
| CLUB CANCELLED 11 |       | MEMBERSHIP DATA                  |                                 |                 |       |
| OTHER             | 1,933 |                                  | FAMILY MEMBERS PAYING HALF DUES |                 | 806   |
| TOTAL             | 1,986 |                                  |                                 |                 |       |