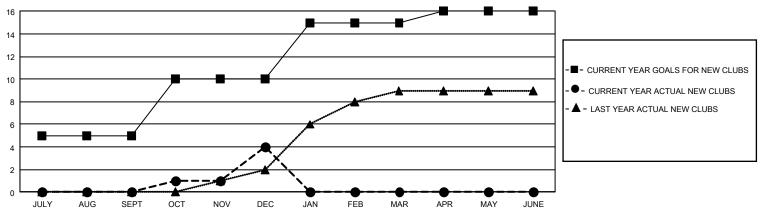

## GMT Constitutional Area 5 - K, Group M

REPORT DOES NOT INCLUDE CLUBS IN UNDISTRICTED AREAS.

| Clubs         |               |             |               | Members               |                        |                         |                                                    |  |
|---------------|---------------|-------------|---------------|-----------------------|------------------------|-------------------------|----------------------------------------------------|--|
|               | RESULTS FOR   | R 2020-2021 |               | RESULTS FOR 2020-2021 |                        |                         |                                                    |  |
| QUARTER       | NEW CLUB GOAL | NEW CLUBS   | DROPPED CLUBS | QUARTER MEMI          | BER GROWTH NET<br>GOAL | MEMBER GROWTH<br>ACTUAL | DROPPED<br>MEMBERS ACTUAL<br>(including transfers) |  |
| JULY/AUG/SEPT | 15            | 0           | 12            | JULY/AUG/SEPT         | 1072                   | 1,346                   | 994                                                |  |
| OCT/NOV/DEC   | 15            | 4           | 0             | OCT/NOV/DEC           | 834                    | 565                     | 992                                                |  |
| JAN/FEB/MAR   | 15            | 0           | 0             | JAN/FEB/MAR           | 1018                   | 0                       | 0                                                  |  |
| APR/MAY/JUNE  | 3             | 0           | 0             | APR/MAY/JUNE          | 812                    | 0                       | 0                                                  |  |

## GOALS AND ACTUAL NEW CLUBS CUMULATIVE